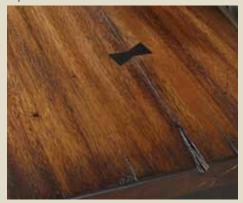

# BIG SUR

The Big Sur Bedroom by Panama Jack is a fresh interpretation of a rustic chic look. The tops have a "Live Edge" created with a thick solid wood rim that is shaped by hand for the appearance of a cut log. All the tops show a man-made season split and a bow-tie cleat to simulate a board that has cracked and held together by the dovetail bow-tie.

### Hardware Detail

Big Sur's hardware has a hammered copper look with an industrial inspired design as seen with simulated metal studs on the back plate.

Top Detail

Big Sur tops are made of Okumee veneer with a extra thick solid wood rim of Indonesian Mahogany shaped like the  $cut \, log. \, The \, man$  -  $made \, season \, splits \, are$ accented by simulated dovetail joinery.