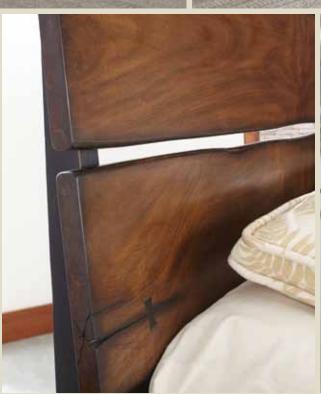

# BIG SUR

The Big Sur Bedroom by Panama Jack is a fresh interpretation of a rustic chic look. The tops have a "Live Edge" created with a thick solid wood rim that is shaped by hand for the appearance of a cut log. All the tops show a man-made season split and a bow-tie cleat to simulate a board that has cracked and held together by the dovetail bow-tie.

The case bases and bed base are finished in a textured black finish with wear through and distressing.

**120-150 Drawer Chest** 38W x 19D x 52H in.

# BEDROOM

Shown Left

**120-04 Landscape Mirror** 40W x 2D x 40H in.

120-40 Drawer Dresser 66W x 19D x 36H in.

120-250 Headboard Detail

120-40 Dresser Detail

Drawer Detail

Big Sur utilizes full extension ball-bearing drawer guides to support a French and English Dovetail drawer box.