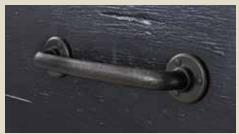

### Hardware Detail

Big Sur's hardware has a hammered copper look with an industrial inspired design as seen with simulated metal studs on the back plate.

Top Detail

Big Sur tops are made of Okumee veneer with a extra thick solid wood rim of Indonesian Mahogany shaped like the  $cut \, log. \, The \, man$  -  $made \, season \, splits \, are$ accented by simulated dovetail joinery.