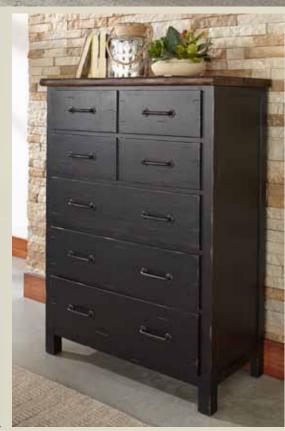

The case bases and bed base are finished in a textured black finish with wear through and distressing.

**120-150 Drawer Chest** 38W x 19D x 52H in.

## BEDROOM

120-04M Landscape Mirror Overall Size: 40W x 1.5D x 40H in. Shown on page 3

120-150 Five Drawer Chest Overall Size: 38W x 19D x 52H in. 5 drawers Shown on page 2

120-250 Panel Bed 5/0 Queen Overall Size: 69W x 92D x 56H in. Headboard H: 56 in., Footboard H: 15.5 in. Also available as Headboard only. Shown on front cover, page 2