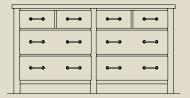

120-260 Panel Bed 6/6 King Overall Size: 85W x 92D x 56H in. Headboard H: 56 in., Footboard H: 15.5 in. Box Spring & Mattress Also available as Headboard only.

120-040 Triple Dresser

Overall Size: 66W x 19D x 36H in. 6 drawers Shown on page 3