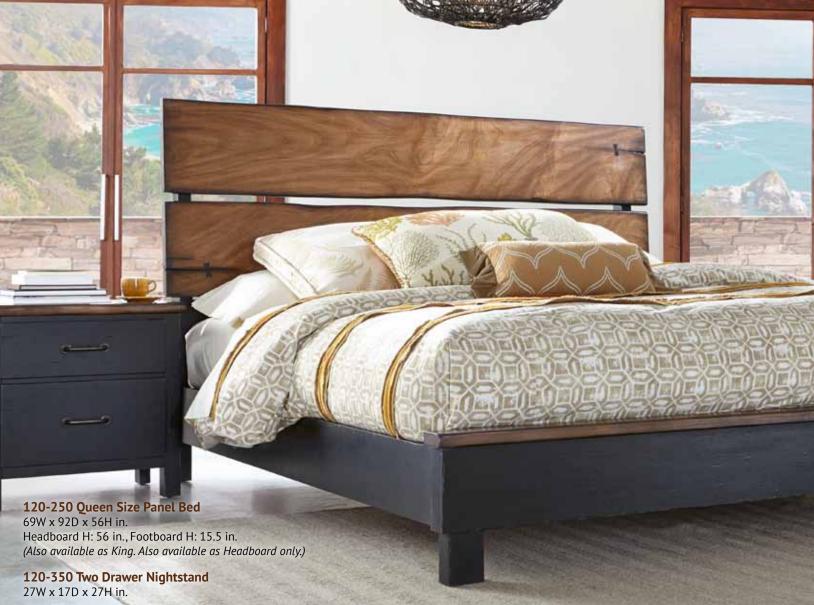

120-350 Two Drawer Nightstand

Overall Size: 27W x 17D x 27H in. 2 drawers Shown on page front cover, page 2

Shown On Front Cover

120-250 Queen Size Panel Bed

69W x 92D x 56H in.

Headboard H: 56 in., Footboard H: 15.5 in. (Also available as King. Also available as Headboard only.)

120-350 Two Drawer Nightstand 27W x 17D x 27H in.