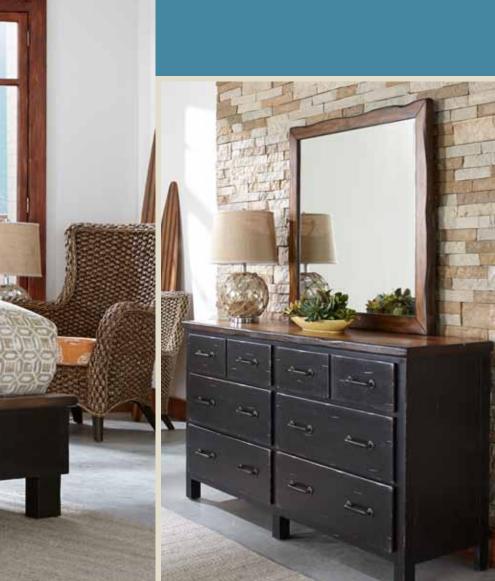

# BEDROOM

Shown Left

**120-04 Landscape Mirror** 40W x 2D x 40H in.

120-40 Drawer Dresser 66W x 19D x 36H in.

120-250 Headboard Detail

120-40 Dresser Detail

Drawer Detail

Big Sur utilizes full extension ball-bearing drawer guides to support a French and English Dovetail drawer box.

120-260 Panel Bed 6/6 King Overall Size: 85W x 92D x 56H in. Headboard H: 56 in., Footboard H: 15.5 in. Box Spring & Mattress Also available as Headboard only.

120-040 Triple Dresser

Overall Size: 66W x 19D x 36H in. 6 drawers Shown on page 3