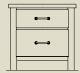

120-350 Two Drawer Nightstand

Overall Size: 27W x 17D x 27H in. 2 drawers Shown on page front cover, page 2

Shown On Front Cover

120-250 Queen Size Panel Bed

69W x 92D x 56H in.

Headboard H: 56 in., Footboard H: 15.5 in. (Also available as King. Also available as Headboard only.)

120-350 Two Drawer Nightstand 27W x 17D x 27H in.