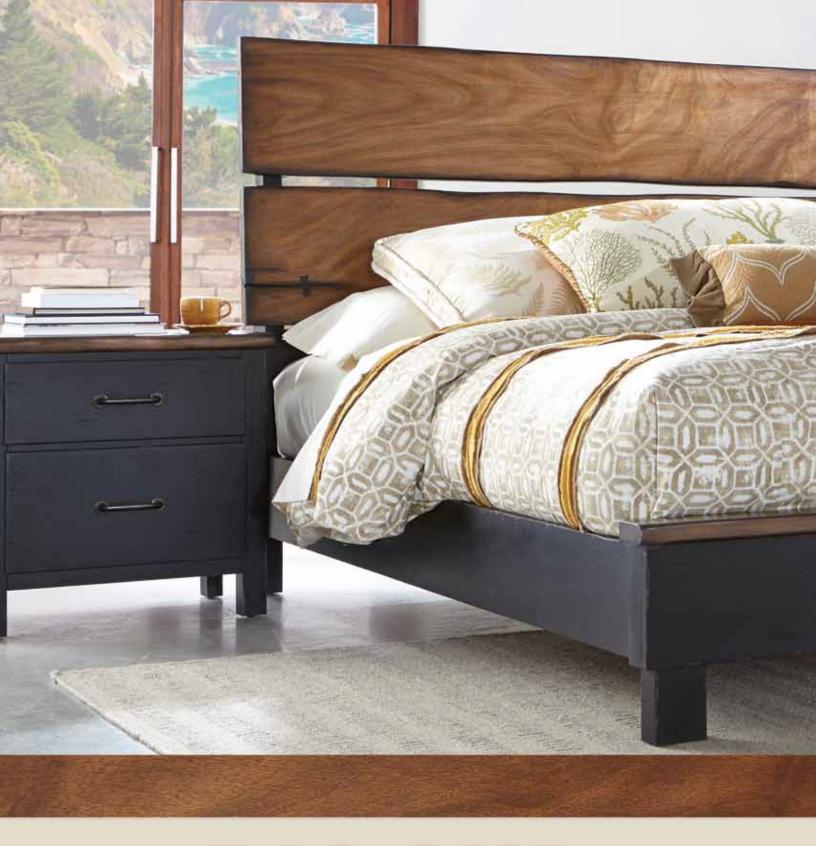

# BIG SUR

The Big Sur Bedroom by Panama Jack is a fresh interpretation of a rustic chic look. The tops have a "Live Edge" created with a thick solid wood rim that is shaped by hand for the appearance of a cut log. All the tops show a man-made season split and a bow-tie cleat to simulate a board that has cracked and held together by the dovetail bow-tie.

The case bases and bed base are finished in a textured black finish with wear through and distressing.

**120-150 Drawer Chest** 38W x 19D x 52H in.

120-350 Two Drawer Nightstand

Overall Size: 27W x 17D x 27H in. 2 drawers Shown on page front cover, page 2

Shown On Front Cover

120-250 Queen Size Panel Bed

69W x 92D x 56H in.

Headboard H: 56 in., Footboard H: 15.5 in. (Also available as King. Also available as Headboard only.)