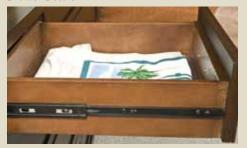

# BEDROOM

Shown Left

**120-04 Landscape Mirror** 40W x 2D x 40H in.

120-40 Drawer Dresser 66W x 19D x 36H in.

120-250 Headboard Detail

120-40 Dresser Detail

Drawer Detail

Big Sur utilizes full extension ball-bearing drawer guides to support a French and English Dovetail drawer box.

The drawers are sanded and sealed so they are smooth to the touch and operation.