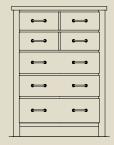

The case bases and bed base are finished in a textured black finish with wear through and distressing.

**120-150 Drawer Chest** 38W x 19D x 52H in.

## BEDROOM

120-04M Landscape Mirror Overall Size: 40W x 1.5D x 40H in. Shown on page 3

120-150 Five Drawer Chest Overall Size: 38W x 19D x 52H in. 5 drawers Shown on page 2

120-250 Panel Bed 5/0 Queen Overall Size: 69W x 92D x 56H in. Headboard H: 56 in., Footboard H: 15.5 in. Also available as Headboard only. Shown on front cover, page 2