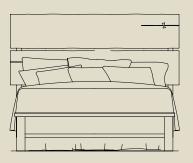

## BEDROOM

120-04M Landscape Mirror Overall Size: 40W x 1.5D x 40H in. Shown on page 3

120-150 Five Drawer Chest Overall Size: 38W x 19D x 52H in. 5 drawers Shown on page 2

120-250 Panel Bed 5/0 Queen Overall Size: 69W x 92D x 56H in. Headboard H: 56 in., Footboard H: 15.5 in. Also available as Headboard only. Shown on front cover, page 2

120-350 Two Drawer Nightstand

Overall Size: 27W x 17D x 27H in. 2 drawers Shown on page front cover, page 2

Shown On Front Cover

120-250 Queen Size Panel Bed

69W x 92D x 56H in.

Headboard H: 56 in., Footboard H: 15.5 in. (Also available as King. Also available as Headboard only.)