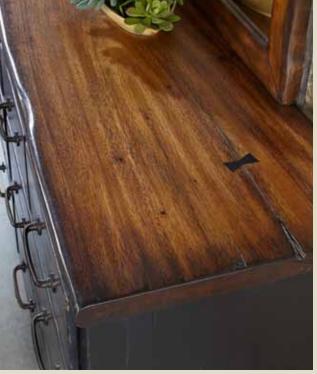

# BIG SUR

The Big Sur Bedroom by Panama Jack is a fresh interpretation of a rustic chic look. The tops have a "Live Edge" created with a thick solid wood rim that is shaped by hand for the appearance of a cut log. All the tops show a man-made season split and a bow-tie cleat to simulate a board that has cracked and held together by the dovetail bow-tie.

### Hardware Detail

Big Sur's hardware has a hammered copper look with an industrial inspired design as seen with simulated metal studs on the back plate.

Top Detail

Big Sur tops are made of Okumee veneer with a extra thick solid wood rim of Indonesian Mahogany shaped like the  $cut \, log. \, The \, man$  -  $made \, season \, splits \, are$ accented by simulated dovetail joinery.