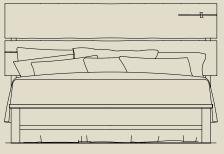

120-350 Two Drawer Nightstand

Overall Size: 27W x 17D x 27H in. 2 drawers Shown on page front cover, page 2

Shown On Front Cover

120-250 Queen Size Panel Bed

69W x 92D x 56H in.

Headboard H: 56 in., Footboard H: 15.5 in. (Also available as King. Also available as Headboard only.)

## BEDROOM

120-04M Landscape Mirror Overall Size: 40W x 1.5D x 40H in. Shown on page 3

120-150 Five Drawer Chest Overall Size: 38W x 19D x 52H in. 5 drawers Shown on page 2

120-250 Panel Bed 5/0 Queen Overall Size: 69W x 92D x 56H in. Headboard H: 56 in., Footboard H: 15.5 in. Also available as Headboard only. Shown on front cover, page 2